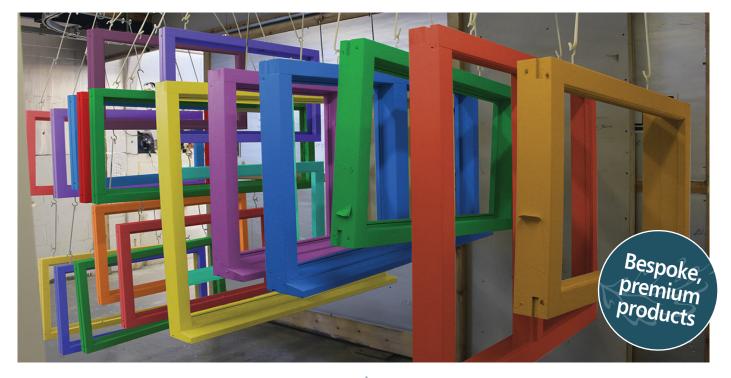

### Live your Home in Colour

At Stanbrook and Nicholson, we understand and appreciate the importance of matching the design and construction of your windows and doors to the design of your home or property.

We also recognise the impact which colours and finishes have on the overall appearance of your windows and doors, and how vitally important these are to getting your project right

For both wood and aluminium, ensuring that the correct colours and finishes are applied in the right way, will maximise a product's durability, longevity and maintainability.

With all that in mind, here at Stanbrook and Nicholson we're au fait at doing the job correctly, and will ensure that the products we supply and fit are still looking great for decades to come.

Our experienced spray finishers take great pride and care about providing hard-wearing coatings on our products, across a wide range of colours. Working hard to keep updated with new technology, as and when it becomes available, our experienced spray finishers use only the market leading finishing products to best maintain each and every quality window and door we manufacture.

- We offer full range of windows and doors (both aluminium and timber), in over 200 RAL colours...
- All of Stanbrook and Nicholson's aluminium window products are finished in a high quality polyester powder coating, which is baked onto the aluminium frames for a tough and resilient paint finish engineered to last for decades without re-finishing or repair...
- Our timber windows and doors are guaranteed to be maintenance free for a minimum of 8 years for solid colours and 4 years for stained finishes...
- We offer up to 20 year options finish guarantee\* on matte finish, textured paint, anodised and highly realistic wood grain effect finishes...We can even provide aluminium windows with different frame colours inside and out.