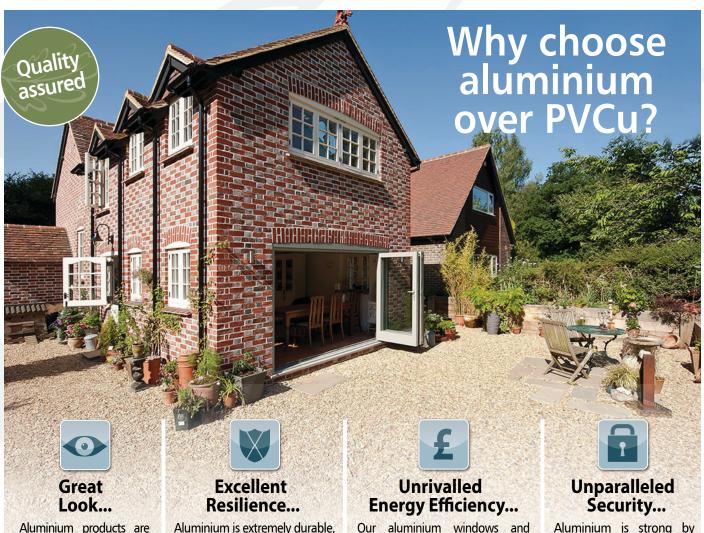

As a material, aluminium has many benefits including low maintenance, great energy efficiency and sleek aesthetics. Combine this with our top quality service and it's a perfect match.

Furthermore, we're equally committed to providing unrivalled customer service, which is why we put so much time and effort into selecting an extensive product range that combines high levels of quality, performance and value.

And, when you manage to make a decision, our team of experienced craftsmen will ensure that your choice of products are both expertly manufactured and installed.

Aluminium products are aesthetically attractive, especially with our wide range of colours and finishes to choose from. We can also combine aluminium with traditional timber to make composite windows and doors.

Aluminium is extremely durable, and resists denting as well as the elements. Another added benefit of aluminium's durability is that its maintenance is virtually non-existent. You can also rest assured that when your aluminium products are installed by Stanbrook & Nicholson, our quality craftsmanship and structural integrity is second to none.

Our aluminium windows and doors meet the highest standards for air and water infiltration. As with all aluminium products, Stanbrook & Nicholson also provides a polyamide thermal break, which offers improved thermal insulation. On top of that, our double glazed windows and doors all come installed with Planitherm, the latest in energy saving glass technology.

Aluminium is strong by nature, but our state of the art multi-point locking system ensures that all of our aluminium products are made even stronger.

Find out more...