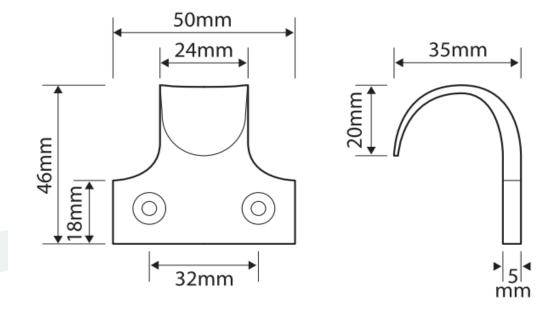

## Sash Lift

#### **TECHNICAL SPECIFICATION**

Type: Timber sliding sash window

Finishes: Polished Brass, Polished Chrome,

Satin Chrome