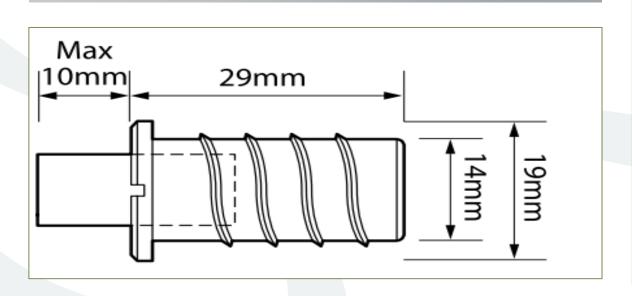

### **Twist Lock**

Sliding sash twist lock, complete with key and strike plate.

#### **TECHNICAL SPECIFICATION**

Type: Timber sliding sash window

Finishes: Brass, Polished Chrome,

Satin Chrome

The Showroom, 257 Guildford Road, Effingham, Surrey. KT24 6ER

**Q** 01483281388

info@san.co.uk