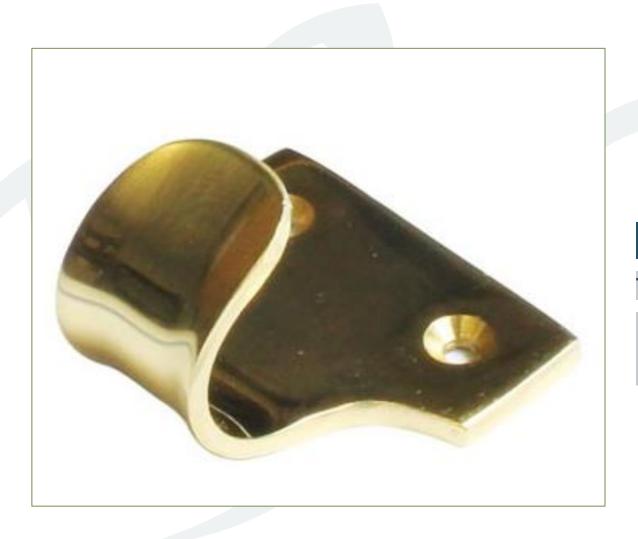

## Sash Lift

#### **TECHNICAL SPECIFICATION**

Type: Timber sliding sash window

Finishes: Polished Brass, Polished Chrome,

Satin Chrome