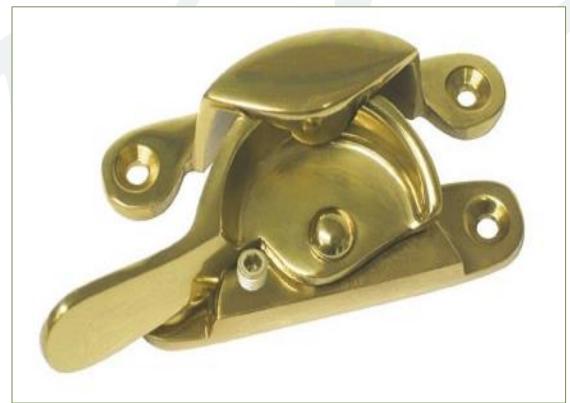

### **Twist Lock**

Sliding sash twist lock, complete with key and strike plate.

#### **TECHNICAL SPECIFICATION**

Type: Timber sliding sash window

Finishes: Brass, Polished Chrome,

Satin Chrome

The Showroom, 257 Guildford Road, Effingham, Surrey. KT24 6ER

**Q** 01483281388

info@san.co.uk