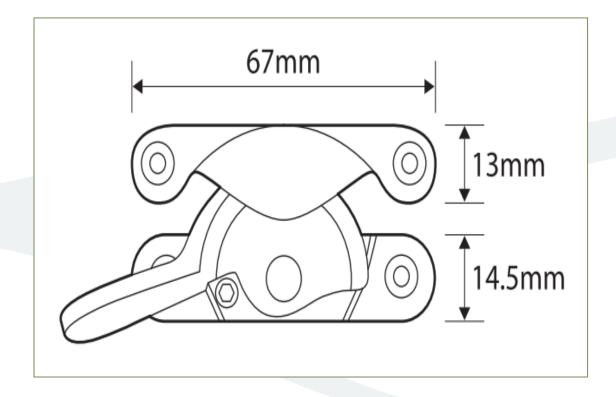

### **Twist Lock**

Sliding sash twist lock, complete with key and strike plate.

#### **TECHNICAL SPECIFICATION**

Type: Timber sliding sash window

Finishes: Brass, Polished Chrome,

Satin Chrome

The Showroom, 257 Guildford Road, Effingham, Surrey. KT24 6ER

**Q** 01483281388

info@san.co.uk