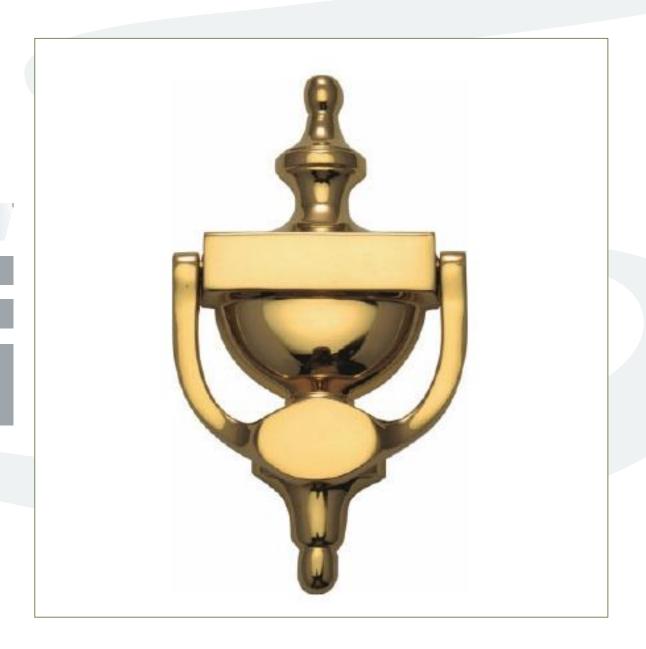

## V910 Door Knocker

#### **TECHNICAL SPECIFICATION**

Type: Timber entrance doors

Size:

Finishes: Brass, Polished Chrome,

Satin Chrome

The Showroom, 257 Guildford Road, Effingham, Surrey. KT24 6ER