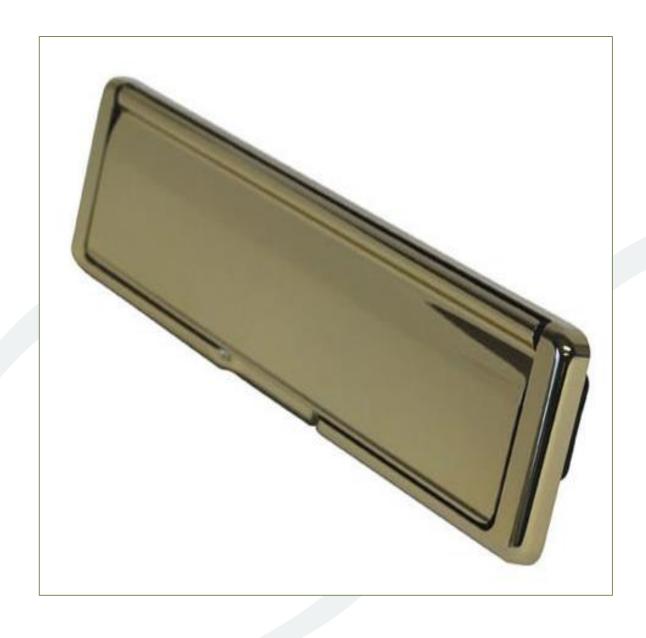

## Connoisseur **Letter Plate**

The Connoisseur Letter Plate has a die cast front and back plates, with an elegant colour co-ordinated frame.

Boasting internal and external flaps which open to 180°, the Connoisseur Letter Plate is suitable for doors up to 75mm.

With an internal brush draught excluder, and external weather proof rubber seal, the Connoisseur Letter Plate is the ideal solution for any timber entrance door.

PREMIUM

#### **TECHNICAL SPECIFICATION**

Type: Timber entrance doors

**Size:** 310mm x 75mm

Finishes: Bright Bronze, Bright Chrome, Black, Hardex Gold, Satin Bronze, Satin Gold, White