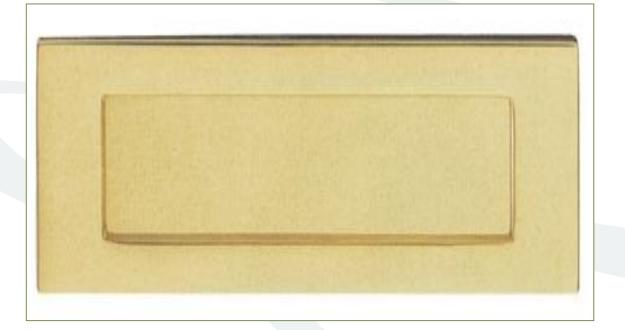

## **V860 Interior Letter Flap**

#### **TECHNICAL SPECIFICATION**

Type: Timber entrance doors

Size: 2800mm x 83mm

Finishes: Polished Brass, Polished Chrome,

Satin Chrome