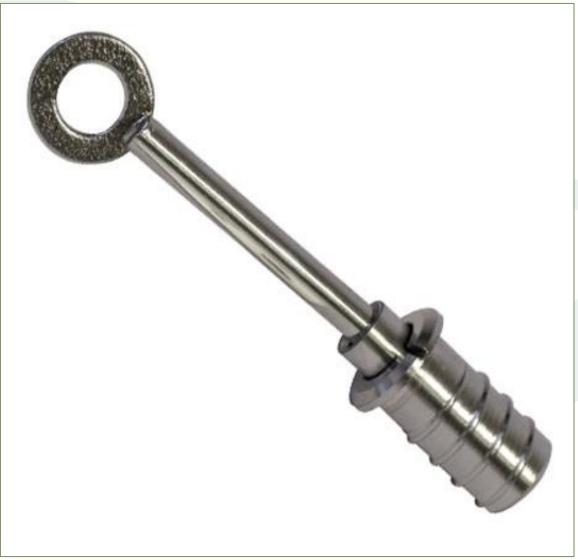

### **Twist Lock**

Sliding sash twist lock, complete with key and strike plate.

#### **TECHNICAL SPECIFICATION**

Type: Timber sliding sash window

Finishes: Brass, Polished Chrome,

Satin Chrome

The Showroom, 257 Guildford Road, Effingham, Surrey. KT24 6ER

**Q** 01483281388

info@san.co.uk